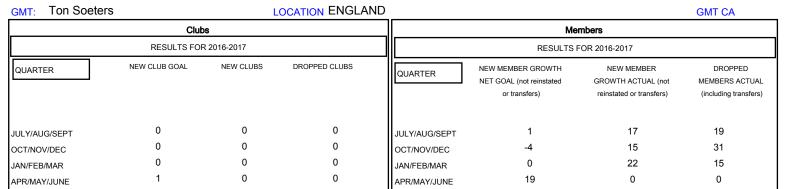

JULY

AUG

OCT

## MONTHLY MEMBERSHIP PROGRESS REPORT

## District 105 E

Results as of: 2/28/2017



## GOALS AND ACTUAL NEW CLUBS CUMULATIVE 8.0 - CURRENT YEAR GOALS FOR NEW CLUBS 0.6 CURRENT YEAR ACTUAL NEW CLUBS - LAST YEAR ACTUAL NEW CLUBS 0.4 0.2 APR JUNE SEPT NOV DEC JAN FEB MAR

MAY



| DROPPED CLUBS: 0  DROPPED MEMBERS |    | 24 CLUBS OF 54 ADDED 1 OR MORE NEW MEMBERS | GENDER DISTRIB  MALE  FEMALE      | 8UTION<br>816 (75.63%)<br>263 (24.37%) |     |
|-----------------------------------|----|--------------------------------------------|-----------------------------------|----------------------------------------|-----|
| DECEASED                          | 4  | CLICK HERE FOR CUMULATIVE  MEMBERSHIP DATA | TOTAL FAMILY UNIT MEMBERS         |                                        | 172 |
| CLUB CANCELLED                    | 0  |                                            | FAMI