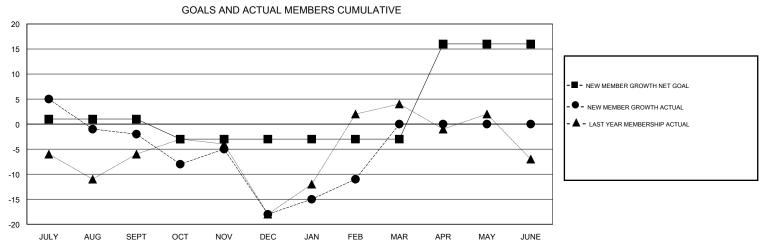

## District 105 E

Results as of: 2/28/2017

## GOALS AND ACTUAL NEW CLUBS CUMULATIVE 8.0 - CURRENT YEAR GOALS FOR NEW CLUBS 0.6 CURRENT YEAR ACTUAL NEW CLUBS - LAST YEAR ACTUAL NEW CLUBS 0.4 0.2 APR JUNE SEPT NOV DEC JAN FEB MAR

MAY

| DROPPED CLUBS: 0  DROPPED MEMBERS |    | 24 CLUBS OF 54 ADDED 1 OR MORE NEW MEMBERS | GENDER DISTRIB  MALE  FEMALE      | 8UTION<br>816 (75.63%)<br>263 (24.37%) |     |
|-----------------------------------|----|--------------------------------------------|-----------------------------------|----------------------------------------|-----|
| DECEASED                          | 4  | CLICK HERE FOR CUMULATIVE  MEMBERSHIP DATA | TOTAL FAMILY UNIT MEMBERS         |                                        | 172 |
| CLUB CANCELLED                    | 0  |                                            | FAMILY MEMBERS PAYING HALF 8 DUES |                                        | 0.7 |
| OTHER                             | 61 |                                            |                                   |                                        | 87  |
| TOTAL                             | 65 |                                            |                                   |                                        |     |